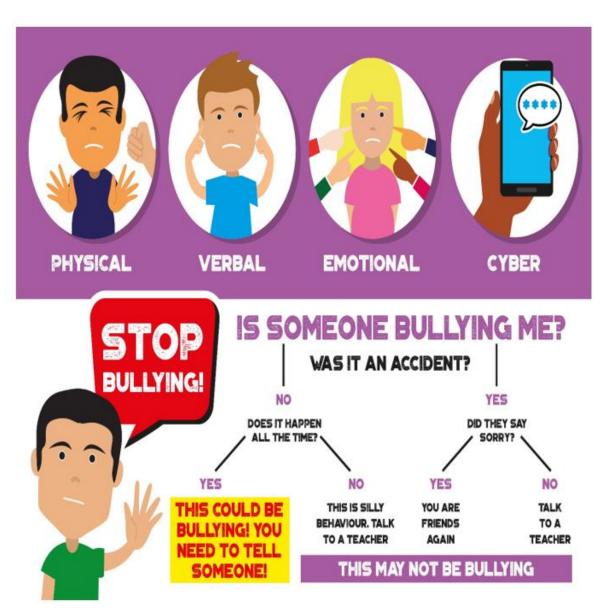

\*\*\*\*\*

Their class teacher will investigate by using the pupil flowchart (displayed in all classrooms) and take the necessary next steps.

The class teacher will call parents, regardless of the outcome, so that all involved are aware of potential concerns.